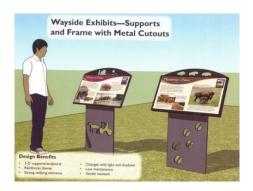

### Panel Information: Basic information you need to know.

The Iowa Byway logo will be cut into each lower section of the weathered steel bases. Our bases have been designed for easy maintenance. We will obtain price quotes for you and send you a proof for your approval before the order is placed. Prices are determined by quantity ordered and design time. Once the panels are installed, they become the property of the landowner and they are responsible for maintenance.

Other base styles and size of panels are available. Please contact Jan Gammon at Prairie Rivers to discuss your options. 515-232-0048, 2335 230<sup>th</sup> St, Suite 101, Ames, IA 50014 or email jgammon@prrcd.org