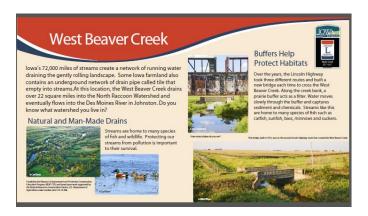

## SAMPLE PANEL (2' x 3')

#### **SAMPLE BASE**

For the 2'x3' panel, the main paragraph should be 61 words/367 characters, other paragraph 63 words/364 characters, paragraph above a picture 20 words/125 characters, small caption under a photo 30 words/227 characters, and titles should be limited to 6 words.